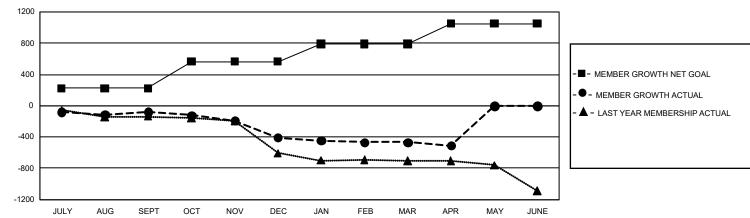

## GMT MONTHLY MEMBERSHIP PROGRESS REPORT

GMT Constitutional Area 1, Group J

REPORT DOES NOT INCLUDE CLUBS IN UNDISTRICTED AREAS.

| Clubs         |               |             |               | Members               |                         |                         |                                                    |  |  |
|---------------|---------------|-------------|---------------|-----------------------|-------------------------|-------------------------|----------------------------------------------------|--|--|
|               | RESULTS FOR   | R 2019-2020 |               | RESULTS FOR 2019-2020 |                         |                         |                                                    |  |  |
| QUARTER       | NEW CLUB GOAL | NEW CLUBS   | DROPPED CLUBS | QUARTER               | IBER GROWTH NET<br>GOAL | MEMBER GROWTH<br>ACTUAL | DROPPED<br>MEMBERS ACTUAL<br>(including transfers) |  |  |
| JULY/AUG/SEPT | 12            | 0           | 2             | JULY/AUG/SEPT         | 669                     | 429                     | 462                                                |  |  |
| OCT/NOV/DEC   | 21            | 0           | 8             | OCT/NOV/DEC           | 1,029                   | 327                     | 637                                                |  |  |
| JAN/FEB/MAR   | 15            | 1           | 3             | JAN/FEB/MAR           | 675                     | 361                     | 399                                                |  |  |
| APR/MAY/JUNE  | 18            | 0           | 0             | APR/MAY/JUNE          | 780                     | 22                      | 56                                                 |  |  |