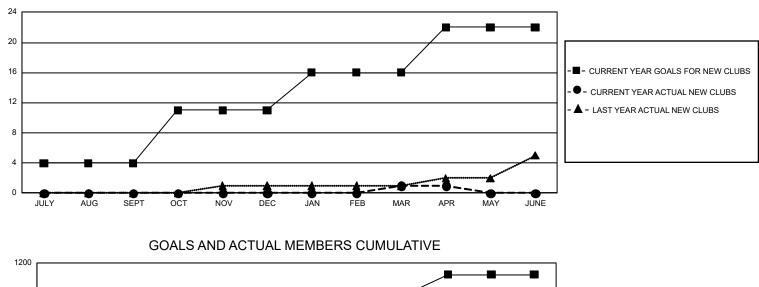

## GMT MONTHLY MEMBERSHIP PROGRESS REPORT

GMT Constitutional Area 1, Group J

REPORT DOES NOT INCLUDE CLUBS IN UNDISTRICTED AREAS.

| Clubs         |               |             |               | Members               |                         |                         |                                                    |  |  |
|---------------|---------------|-------------|---------------|-----------------------|-------------------------|-------------------------|----------------------------------------------------|--|--|
|               | RESULTS FOR   | R 2019-2020 |               | RESULTS FOR 2019-2020 |                         |                         |                                                    |  |  |
| QUARTER       | NEW CLUB GOAL | NEW CLUBS   | DROPPED CLUBS | QUARTER               | IBER GROWTH NET<br>GOAL | MEMBER GROWTH<br>ACTUAL | DROPPED<br>MEMBERS ACTUAL<br>(including transfers) |  |  |
| JULY/AUG/SEPT | 12            | 0           | 2             | JULY/AUG/SEPT         | 669                     | 429                     | 462                                                |  |  |
| OCT/NOV/DEC   | 21            | 0           | 8             | OCT/NOV/DEC           | 1,029                   | 327                     | 637                                                |  |  |
| JAN/FEB/MAR   | 15            | 1           | 3             | JAN/FEB/MAR           | 675                     | 361                     | 399                                                |  |  |
| APR/MAY/JUNE  | 18            | 0           | 0             | APR/MAY/JUNE          | 780                     | 22                      | 56                                                 |  |  |